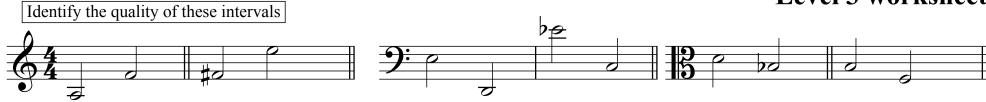

## Level 2.1 worksheet

Please add the notes asked for

For each measure, describe the motion between the notes with the stems-up and the notes with the stems-down

Identify the quality of these seven triads