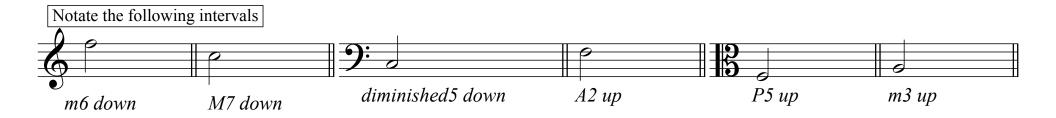

Please write the Major scale that begins on middle C --- can you identify where the half-steps are?

Please write the indicated interval

If this worksheet was challenging, please return your packet to the office. If this worksheet was easy, please continue onto worksheet #2.