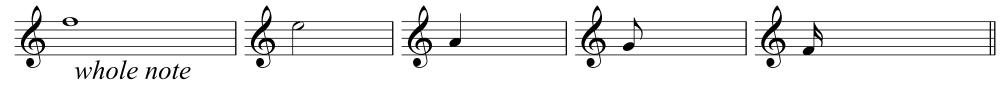

Write the names of the notes on the line under each note

Can you name all of the keys on this keyboard?

Write the name of the rhythm value on the line

This little melody has lost its bar-lines! Can you draw them?