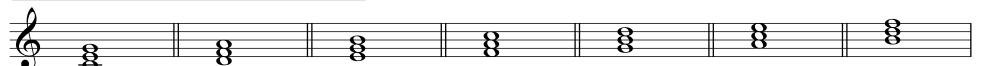

## Level 2.1 worksheet

Please add the notes asked for

For each measure, describe the motion between the notes with the stems-up and the notes with the stems-down

Identify the quality of these seven triads