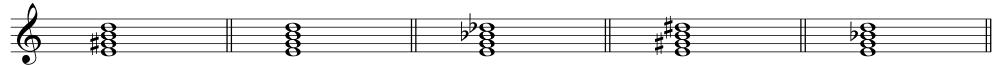

## Identify the type of cadences at the three fermatas

Label the intervals between bass and soprano and identify the contrapuntal device used in each measure

Please return your packet to the office.

Bonus worksheets follow...