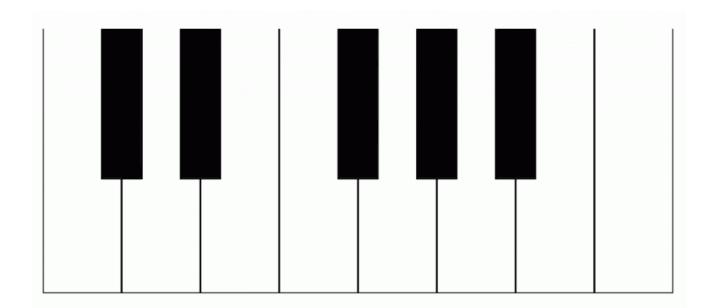

Write the names of the notes on the line under each note

Can you name all of the keys on this keyboard?

Write the name of the rhythm value on the line

This little melody has lost its bar-lines! Can you draw them?