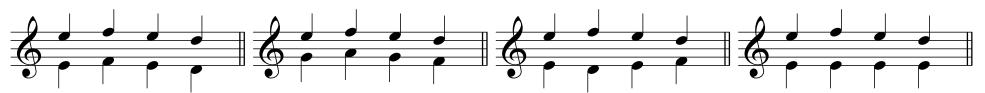

## Level 2.1 worksheet

Please add the notes asked for

For each measure, describe the motion between the notes with the stems-up and the notes with the stems-down

Identify the quality of these seven triads