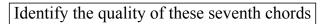

## Identify the type of cadences at the three fermatas

Label the intervals between bass and soprano and identify the contrapuntal device used in each measure

Please return your packet to the office.

Bonus worksheets follow...