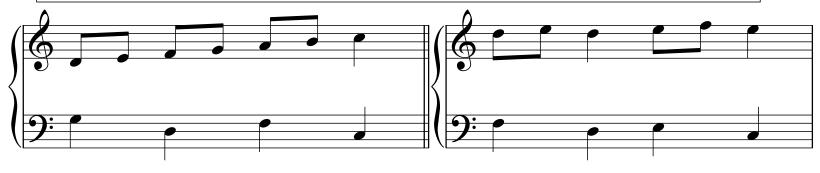

## Level 2.1 worksheet

Please add the notes asked for

For each measure, describe the motion between the notes with the stems-up and the notes with the stems-down

Identify the quality of these seven triads