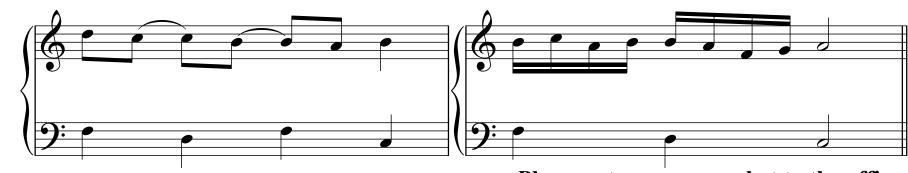

## Level 2.1 worksheet

Please add the notes asked for

For each measure, describe the motion between the notes with the stems-up and the notes with the stems-down

Identify the quality of these seven triads