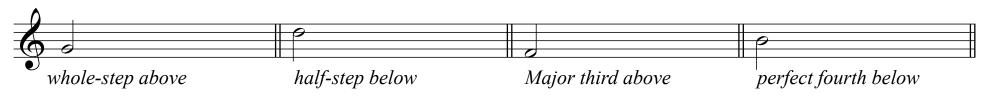

Please write the Major scale that begins on middle C --- can you identify where the half-steps are?

Please write the indicated interval

If this worksheet was challenging, please return your packet to the office. If this worksheet was easy, please continue onto worksheet #2.