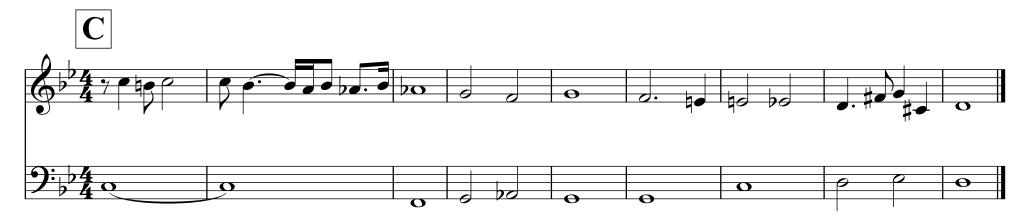

## Identify the type of cadences at the three fermatas

Label the intervals between bass and soprano and identify the contrapuntal device used in each measure

Please return your packet to the office.

Bonus worksheets follow...