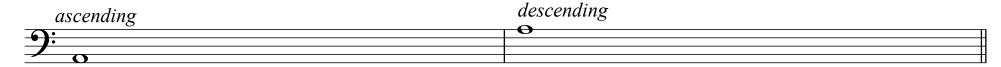

Please write the Major scale that begins on middle C --- can you identify where the half-steps are?

Please write the indicated interval

If this worksheet was challenging, please return your packet to the office. If this worksheet was easy, please continue onto worksheet #2.