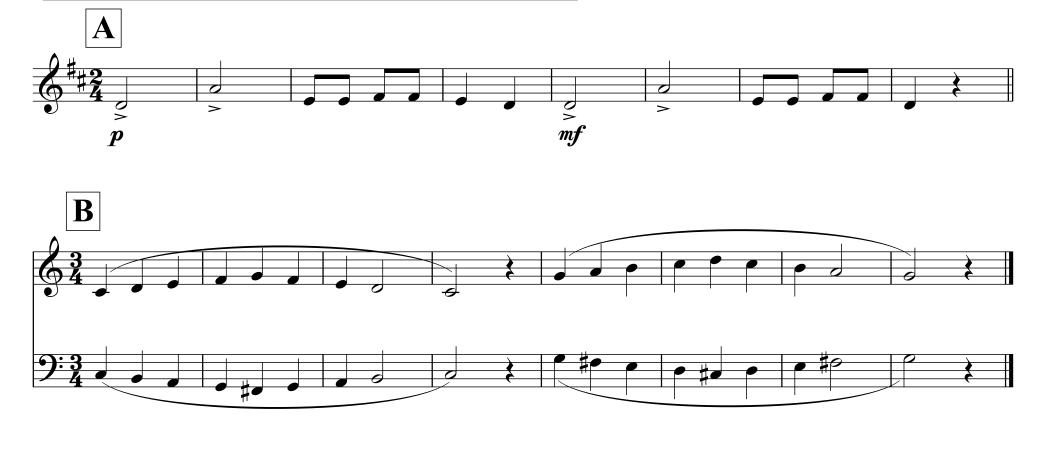

Identify ANY rhythmic errors you see in the following passage.

If this worksheet was challenging, please return your packet to the office. If this worksheet was easy, please continue onto worksheet #3.