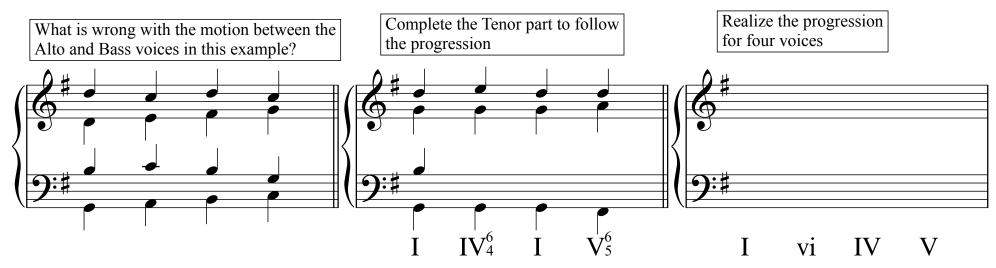

## Level 2.1 worksheet

Please add the notes asked for

For each measure, describe the motion between the notes with the stems-up and the notes with the stems-down

Identify the quality of these seven triads