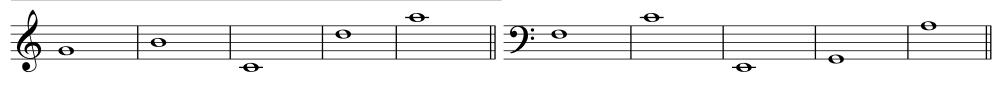

Write the names of the notes on the line under each note

Can you name all of the keys on this keyboard?

Write the name of the rhythm value on the line

This little melody has lost its bar-lines! Can you draw them?