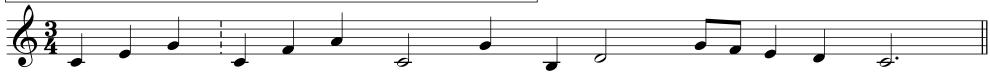

Write the names of the notes on the line under each note

Can you name all of the keys on this keyboard?

Write the name of the rhythm value on the line

This little melody has lost its bar-lines! Can you draw them?