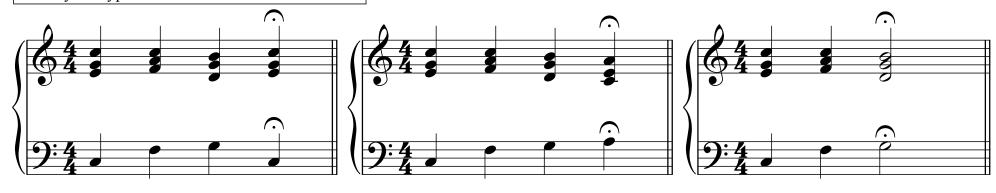

## Identify the type of cadences at the three fermatas

Label the intervals between bass and soprano and identify the contrapuntal device used in each measure

Please return your packet to the office.

Bonus worksheets follow...