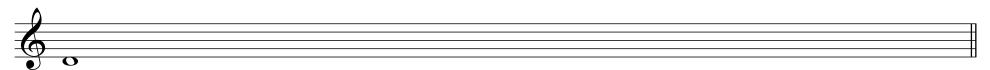

Please write the Major scale that begins on middle C --- can you identify where the half-steps are?

Please write the indicated interval

If this worksheet was challenging, please return your packet to the office. If this worksheet was easy, please continue onto worksheet #2.