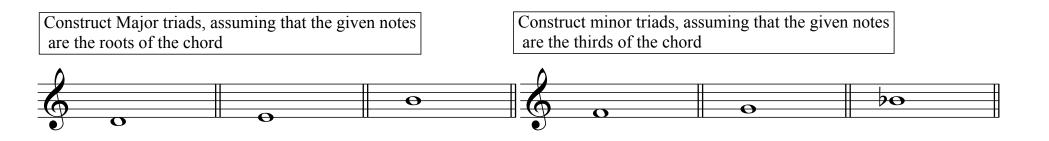

## Level 2.1 worksheet

Please add the notes asked for

For each measure, describe the motion between the notes with the stems-up and the notes with the stems-down

Identify the quality of these seven triads