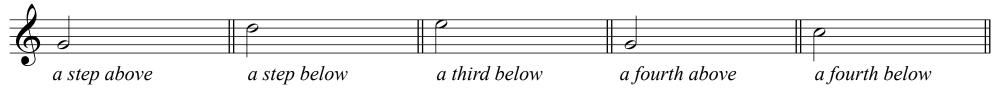

Please write the Major scale that begins on middle C --- can you identify where the half-steps are?

Please write the indicated interval

If this worksheet was challenging, please return your packet to the office. If this worksheet was easy, please continue onto worksheet #2.